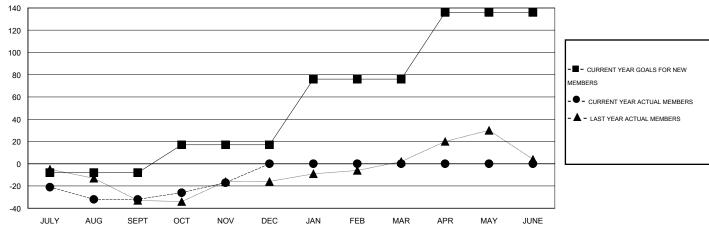

#### GOALS AND ACTUAL MEMBERS CUMULATIVE

| DROPPED CLUBS: 0  DROPPED MEMBERS |    | 32 CLUBS OF 44 ADDED 1 OR MORE<br>NEW MEMBERS | GENDER DISTRIBU<br>MALE<br>FEMALE | UTION<br>864 (68.57%)<br>396 (31.43%) |     |
|-----------------------------------|----|-----------------------------------------------|-----------------------------------|---------------------------------------|-----|
| DECEASED                          | 3  | CLICK HERE FOR HEALTH                         | FAMILY UNIT MEMBERS               |                                       | 285 |
| CLUB CANCELLED                    | 0  | ASSESSMENT DATA                               |                                   |                                       | 141 |
| OTHER                             | 67 |                                               | HEAD OF HOUSEHOLD                 |                                       | 141 |
| TOTAL                             | 70 |                                               | NON-HEAD OF HOUSEHO               | LD                                    | 144 |